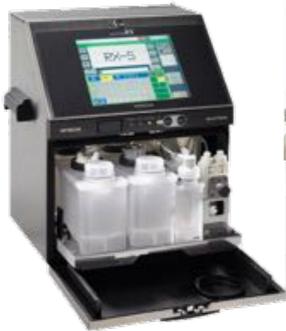

# HITACHI RX2-S SERIES

Hitachi Continuous Ink Jet Printer for Industrial Marking

### Hitachi RX2-S Model

#### **More Reliability**

- Full protection against dust and water jets in harsh environment.
- New viscosity control and current ink density control help to achieve stable drop formation and high quality printing.
- Improved ink circulation system provides more stable ink return.
- More wide operating temperature 0-45°C (JP-K67 ink).

## Integration of high-tech and state-of-the-art design

- Easy and quick operation by large liquid crystal display and touch panel (10.4").
- Nozzle and gutter are automatically cleaned before stopping.

- Small footprint and light.
- Solvent evaporation reduced by the ink return system which confines the mixing of air and ink.
- Basic printing functions are available.
- Various coding functions are available.
- User-friendly coding functions are available.
- Help functions are available.

#### **Easy maintenance**

- Easy replacement of ink filter by development ink system.
- Strong printhead.